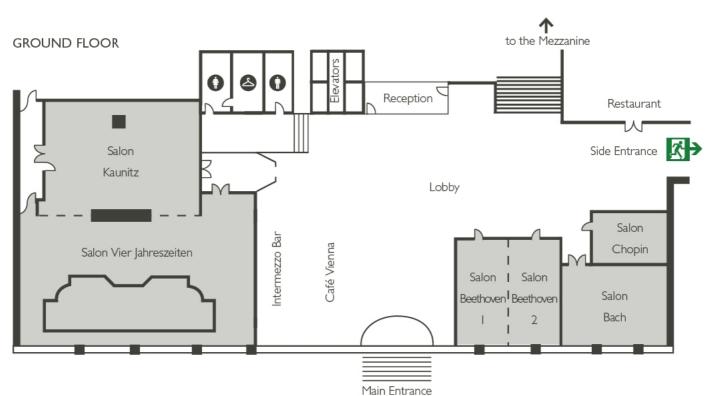

## MIPI® Alliance Member Meeting Europe #65, InterContinental Vienna Hotel v11

|                                                                              | Fri-Sun, 1-3 March                      | Mon, 4 March                                | Tue, 5 March                              | Wed, 6 March                                                                      | Thu, 7 March                         | Fri, 8 March                       |
|------------------------------------------------------------------------------|-----------------------------------------|---------------------------------------------|-------------------------------------------|-----------------------------------------------------------------------------------|--------------------------------------|------------------------------------|
| Breakfast served 06:30-10:30                                                 | Restaurant Parlor GF                    | Restaurant Parlor GF                        | Restaurant Parlor GF                      | Restaurant Parlor GF                                                              | Restaurant Parlor GF                 | Restaurant Parlor GF               |
| Breaks<br>10:00-10:30 & 15:00-15:30                                          | For ACS SG, back of<br>Lehar, Mezzanine | Mezzanine Foyer                             | Mezzanine Foyer                           | Mezzanine Foyer                                                                   | Mezzanine Foyer                      | Mezzanine Foyer                    |
| Lunch<br>12:00-13:00 (served until 13:30<br>if WG breaks late)               | Restaurant Parlor GF                    | Restaurant Parlor GF                        | Restaurant Parlor GF                      | Restaurant Parlor GF                                                              | Restaurant Parlor GF                 | Restaurant Parlor GF               |
| Registration<br>08:00-16:00                                                  |                                         | Mezzanine Foyer                             | Mezzanine Foyer                           | Mezzanine Foyer                                                                   | Mezzanine Foyer                      |                                    |
| Contributor & Board Level Only                                               |                                         |                                             |                                           |                                                                                   |                                      |                                    |
| Audio                                                                        |                                         |                                             | 10:30-17:30<br>Lehar, Mezzanine           | 08:30-17:30<br>Lehar, Mezzanine                                                   | 08:30-17:30<br>Lehar, Mezzanine      | 08:30-17:30<br>Lehar, Mezzanine    |
| Audio Class Software<br>Subgroup (ACS SG) - was<br>SoundWire Device Class SG | 08:30-17:30<br>Lehar, Mezzanine         | 08:30-17:30<br>Lehar, Mezzanine             |                                           |                                                                                   |                                      |                                    |
| Board ( <b>special invite only)</b>                                          |                                         |                                             | 10:30-17:30<br>Schubert, Mezzanine        | 08:30-17:30<br>Schubert, Mezzanine                                                |                                      |                                    |
| Camera                                                                       |                                         |                                             | 10:30-17:30<br>Ballroom 4, Mezzanine      | 08:30-17:30<br>Ballroom 4, Mezzanine                                              | 08:30-17:30<br>Ballroom 4, Mezzanine |                                    |
| Display                                                                      |                                         |                                             | 10:30-17:30<br>Vivaldi 2, Mezzanine       | 08:30-17:30<br>Vivaldi 2, Mezzanine                                               | 08:30-17:30<br>Vivaldi 2, Mezzanine  |                                    |
| Marketing Session                                                            |                                         |                                             |                                           |                                                                                   | 13:00-15:00<br>Ballroom 3, Mezzanine |                                    |
| New Attendee Session                                                         |                                         |                                             | 07:30-08:15<br>Ballroom 6, Mezzanine      |                                                                                   |                                      |                                    |
| Opening Plenary                                                              |                                         |                                             | 08:30-10:00<br>Ballroom 1-2,<br>Mezzanine |                                                                                   |                                      |                                    |
| PHY - A-PHY                                                                  |                                         |                                             | 10:30-17:30<br>Ballroom 5, Mezzanine      | 08:30-17:30<br>Ballroom 5, Mezzanine                                              | 08:30-17:30<br>Ballroom 5, Mezzanine |                                    |
| PHY - C-PHY                                                                  |                                         |                                             |                                           | 08:30-17:30<br>Ballroom 1, Mezzanine                                              |                                      |                                    |
| PHY - D-PHY                                                                  |                                         |                                             |                                           |                                                                                   | 08:30-17:30<br>Ballroom 1, Mezzanine |                                    |
| PHY - M-PHY                                                                  |                                         |                                             |                                           |                                                                                   | 08:30-17:30<br>Ballroom 6, Mezzanine |                                    |
| Security                                                                     |                                         |                                             | 10:30-17:30<br>Vivaldi 1, Mezzanine       | 08:30-17:30<br>Vivaldi 1, Mezzanine                                               | 08:30-17:30<br>Vivaldi 1, Mezzanine  |                                    |
| Social Event                                                                 |                                         |                                             |                                           | Meet in lobby at 18:15,<br>depart in coaches at<br>18:30, to Schönbrunn<br>Palace |                                      |                                    |
| Software                                                                     |                                         |                                             | 10:30-17:30<br>Beethoven 1 + 2, GF        | 08:30-17:30<br>Beethoven 1 + 2, GF                                                |                                      |                                    |
| TSG ( <b>special invite only)</b>                                            |                                         | 08:30-17:30<br>Ballroom 5 + 6,<br>Mezzanine |                                           |                                                                                   |                                      |                                    |
| UniPro                                                                       |                                         |                                             | 10:30-17:30<br>Ballroom 3, Mezzanine      | 08:30-17:30<br>Ballroom 3, Mezzanine                                              |                                      | 08:30-12:00<br>Schubert, Mezzanine |
| Meeting Informa                                                              | Detailed Agendas                        | (Macro) Detailed A                          | gendas (NO Macro)                         |                                                                                   |                                      |                                    |
| <b>□ 2</b> 255 <b>□</b>                                                      |                                         |                                             |                                           | Wi-Fi<br>SSID: MIPI Alliance                                                      |                                      |                                    |

## **InterContinental Vienna Hotel Floor Plan**