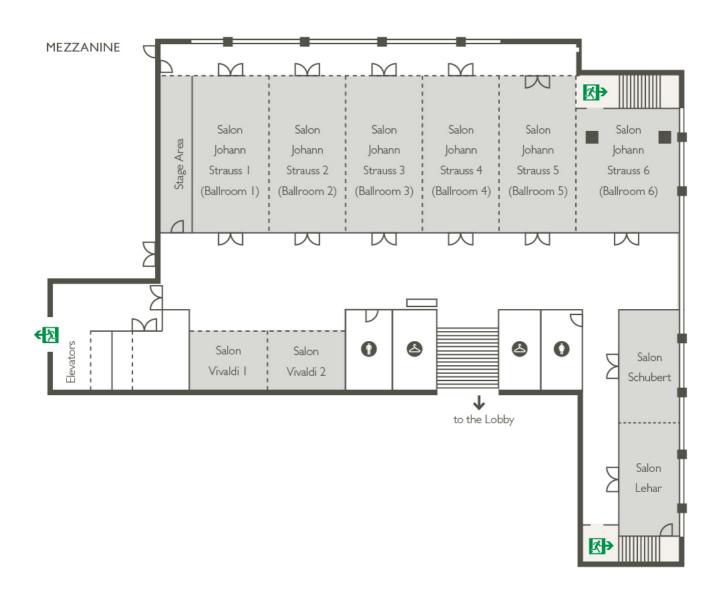

## MIPI® Alliance Member Meeting Europe #65, InterContinental Vienna Hotel v11

|                                                                              | Fri-Sun, 1-3 March                      | Mon, 4 March                                | Tue, 5 March                              | Wed, 6 March                                                                      | Thu, 7 March                         | Fri, 8 March                       |
|------------------------------------------------------------------------------|-----------------------------------------|---------------------------------------------|-------------------------------------------|-----------------------------------------------------------------------------------|--------------------------------------|------------------------------------|
| Breakfast served 06:30-10:30                                                 | Restaurant Parlor GF                    | Restaurant Parlor GF                        | Restaurant Parlor GF                      | Restaurant Parlor GF                                                              | Restaurant Parlor GF                 | Restaurant Parlor GF               |
| Breaks<br>10:00-10:30 & 15:00-15:30                                          | For ACS SG, back of<br>Lehar, Mezzanine | Mezzanine Foyer                             | Mezzanine Foyer                           | Mezzanine Foyer                                                                   | Mezzanine Foyer                      | Mezzanine Foyer                    |
| Lunch<br>12:00-13:00 (served until 13:30<br>if WG breaks late)               | Restaurant Parlor GF                    | Restaurant Parlor GF                        | Restaurant Parlor GF                      | Restaurant Parlor GF                                                              | Restaurant Parlor GF                 | Restaurant Parlor GF               |
| Registration<br>08:00-16:00                                                  |                                         | Mezzanine Foyer                             | Mezzanine Foyer                           | Mezzanine Foyer                                                                   | Mezzanine Foyer                      |                                    |
| Contributor & Board Level Only                                               |                                         |                                             |                                           |                                                                                   |                                      |                                    |
| Audio                                                                        |                                         |                                             | 10:30-17:30<br>Lehar, Mezzanine           | 08:30-17:30<br>Lehar, Mezzanine                                                   | 08:30-17:30<br>Lehar, Mezzanine      | 08:30-17:30<br>Lehar, Mezzanine    |
| Audio Class Software<br>Subgroup (ACS SG) - was<br>SoundWire Device Class SG | 08:30-17:30<br>Lehar, Mezzanine         | 08:30-17:30<br>Lehar, Mezzanine             |                                           |                                                                                   |                                      |                                    |
| Board ( <b>special invite only)</b>                                          |                                         |                                             | 10:30-17:30<br>Schubert, Mezzanine        | 08:30-17:30<br>Schubert, Mezzanine                                                |                                      |                                    |
| Camera                                                                       |                                         |                                             | 10:30-17:30<br>Ballroom 4, Mezzanine      | 08:30-17:30<br>Ballroom 4, Mezzanine                                              | 08:30-17:30<br>Ballroom 4, Mezzanine |                                    |
| Display                                                                      |                                         |                                             | 10:30-17:30<br>Vivaldi 2, Mezzanine       | 08:30-17:30<br>Vivaldi 2, Mezzanine                                               | 08:30-17:30<br>Vivaldi 2, Mezzanine  |                                    |
| Marketing Session                                                            |                                         |                                             |                                           |                                                                                   | 13:00-15:00<br>Ballroom 3, Mezzanine |                                    |
| New Attendee Session                                                         |                                         |                                             | 07:30-08:15<br>Ballroom 6, Mezzanine      |                                                                                   |                                      |                                    |
| Opening Plenary                                                              |                                         |                                             | 08:30-10:00<br>Ballroom 1-2,<br>Mezzanine |                                                                                   |                                      |                                    |
| PHY - A-PHY                                                                  |                                         |                                             | 10:30-17:30<br>Ballroom 5, Mezzanine      | 08:30-17:30<br>Ballroom 5, Mezzanine                                              | 08:30-17:30<br>Ballroom 5, Mezzanine |                                    |
| PHY - C-PHY                                                                  |                                         |                                             |                                           | 08:30-17:30<br>Ballroom 1, Mezzanine                                              |                                      |                                    |
| PHY - D-PHY                                                                  |                                         |                                             |                                           |                                                                                   | 08:30-17:30<br>Ballroom 1, Mezzanine |                                    |
| PHY - M-PHY                                                                  |                                         |                                             |                                           |                                                                                   | 08:30-17:30<br>Ballroom 6, Mezzanine |                                    |
| Security                                                                     |                                         |                                             | 10:30-17:30<br>Vivaldi 1, Mezzanine       | 08:30-17:30<br>Vivaldi 1, Mezzanine                                               | 08:30-17:30<br>Vivaldi 1, Mezzanine  |                                    |
| Social Event                                                                 |                                         |                                             |                                           | Meet in lobby at 18:15,<br>depart in coaches at<br>18:30, to Schönbrunn<br>Palace |                                      |                                    |
| Software                                                                     |                                         |                                             | 10:30-17:30<br>Beethoven 1 + 2, GF        | 08:30-17:30<br>Beethoven 1 + 2, GF                                                |                                      |                                    |
| TSG ( <b>special invite only)</b>                                            |                                         | 08:30-17:30<br>Ballroom 5 + 6,<br>Mezzanine |                                           |                                                                                   |                                      |                                    |
| UniPro                                                                       |                                         |                                             | 10:30-17:30<br>Ballroom 3, Mezzanine      | 08:30-17:30<br>Ballroom 3, Mezzanine                                              |                                      | 08:30-12:00<br>Schubert, Mezzanine |
| Meeting Informa                                                              | Detailed Agendas                        | (Macro) Detailed A                          | gendas (NO Macro)                         |                                                                                   |                                      |                                    |
| <b>□ 2</b> 255 <b>□</b>                                                      |                                         |                                             |                                           | Wi-Fi<br>SSID: MIPI Alliance                                                      |                                      |                                    |

## **InterContinental Vienna Hotel Floor Plan**